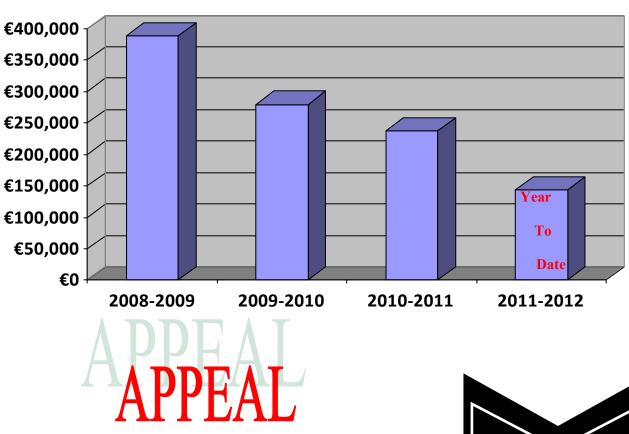

## Contributions from Groups have declined over the last 3 years by 39%.

Total Yearly Overheads

| 2011    | 2010    | 2009    |
|---------|---------|---------|
| 322,332 | 309,541 | 293,622 |
| + 4%    | + 5%    |         |

Table Top Contributions

| 2008-2009   | 2009-2010   | 2010-2011   | 2008-2011     |
|-------------|-------------|-------------|---------------|
|             | Connaught   |             |               |
| 56,110.94   | 32,771.47   | 27,200.00   |               |
|             | - 42%       | - 17%       | - 52%         |
|             | Munster     |             |               |
| 131,136.00  | 119,386.27  | 97,226.91   |               |
|             | - 9%        | - 19%       | - 26%         |
|             | Leinster    |             |               |
| 147,745.31  | 99,119.58   | 77,078.23   |               |
|             | - 33%       | - 22%       | - 48%         |
|             | Ulster      |             |               |
| 53,428.00   | 28,310.19   | 35,761.65   |               |
|             | - 47%       | + 21%       | - 33%         |
|             |             |             |               |
|             |             |             |               |
| €389,022.88 | €279,672.72 | €237,418.01 | Tot per Annum |

(There are other small incomes added into these totals )

Page 3