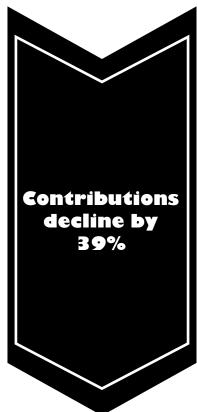

## Contributions from Groups have declined over the last 3 years by 39%.

Total Yearly Overheads

| 2011    | 2010    | 2009    |
|---------|---------|---------|
| 322,332 | 309,541 | 293,622 |
| + 4%    | + 5%    |         |